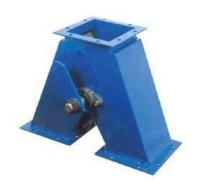

## Simple Fabrication Engineered Products

Pendulum Flap Valve (Single/Double):

#### **Features:**

- 99% airtight Sealing.
- Easy Installation, even in existing meal pipe.
- Easy replacement of telescopic pipe and flap valve.