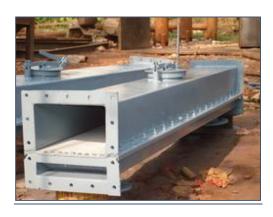

# **BQB INFRA TECHNORIUM PVT. LTD.**

## Simple Fabrication Engineered Products

Pendulum Flap Valve (Single/Double):



#### **Features:**

- 99% airtight Sealing.
- Easy Installation, even in existing meal pipe.
- Easy replacement of telescopic pipe and flap valve.

## \* Kiln Seal:



#### Features:

- Minimize the false air intake into the system.
- Seal designed with advanced cooling system for longer life.



### \* Shim plate:



#### **Features:**

- Used for Kiln alignment
- Available in various dimensions
- **❖** Percentage of error is <u>+</u>0.001%

## \* Airslide, Material Distribution Box and Diverters:





## Manual, Penumatic and Motorized gate:





Design, Engineering & Manufacturing by

#### BQB Infra Technorium Pvt. Ltd.

MD-12, Eldeco Mansionz, Sohna Road, Opposite Omaxe Mall, Gurgaon Haryana-122001, INDIA Contacts: (Office): +91 124 4292892,

E-mail: project@b3infra.com, projects@b3infra.com