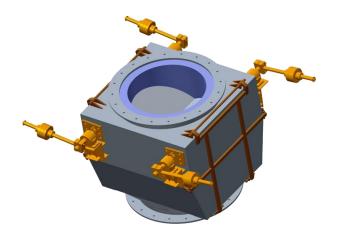

## \* Kiln Seal:

#### Features:

- Minimize the false air intake into the system.
- Seal designed with advanced cooling system for longer life.