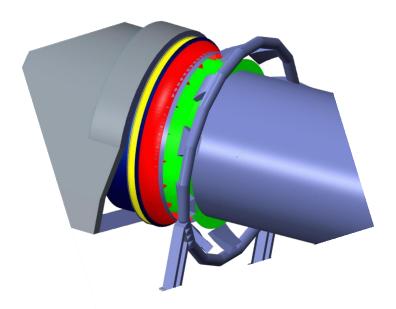

## \* Kiln Seal:

#### Features:

- Minimize the false air intake into the system.
- Seal designed with advanced cooling system for longer life.